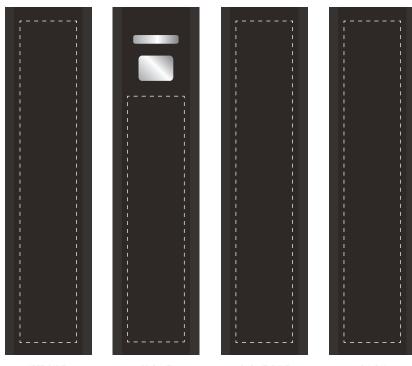

# ARTWORK SCALE 100% Max print area: 65mm x 15mm

# ARTWORK SCALE 100% Max print area: 85mm x 15mm

## The dashed line is to demonstrate print area and will not appear on your printed item